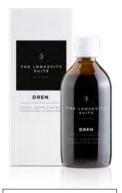

# **DREN**

It naturally promotes the elimination of excess fluids, purifying the body. A valid ally to improve circulation and reduce water retention and cellulites.

Food supplement based on concentrated extracts of 10 plants: it mainly contains *Birch, Lespedeza, Corn, Horsetail, Artichoke* and *Goldenrod* useful for supporting the functionality of the urinary tract and promoting the drainage of body fluids. It also contains *Centella* for the optimal functionality of the microcirculation and *Green Tea* with antioxidant properties.

It is recommended to take 10 ml of product diluted in 500 ml of water during the afternoon.

**200ml** € 36.00

**60cps** € 38.00

Rich in antioxidants, it helps slowing down cellular aging, protecting our cells from oxidative stress. Useful for reducing inflammaging and increasing energy levels.