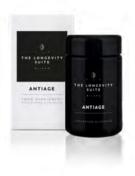

# LONGEVITY + (Sirtulife)

**60cpr** € 82.00

Rich in sirtuins activators, it helps slowing down cellular aging by protecting our cells from oxidative stress.

It contains **Anthocyanins** (Blueberry) and **Ellagic Acid** (Pomegranate) useful as antioxidants, **Onochiol** (Magnolia) and **Pterostilbene** (Resveratrol), powerful antioxidants involved in the prevention of diseases and slowing down aging. Contains **Zinc, Selenium, Niacin** and **Chromium** which contribute to the protection of cells from oxidative stress and to the stabilization of cholesterol and insulin levels. It also contains **Nicotinamide** (NAD), an essential enzyme for the life of our cells.

It is recommend to take 2 tablet a day, 1 at breakfast and 1 at lunch.

- Stimulates the natural production of anti-aging proteins responsible for cell renewal
- Helps slowing cellular aging
- Antioxidant and anti-inflammatory action
- Strengthens the immune system

The anti-aging proteins, known as Sirtuins, ensure cell life prolongation by keeping cells young, active and protected, slowing down aging processes.

The Sirtuins production is enhanced by LONGEVITY+ supplement thanks to its highly concentrated formula that helps to protect cells from oxidative stress and regularizes physiological processes for a healthy longevity.