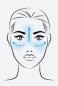

#### MASSAGE TECHNIQUES

#### LIFTING MASSAGE

Upward movements promote a lifting action for younger, firmer and more luminous skin.

#### LYMPHATIC MASSAGE

Downward movements stimulate lymphatic drainage, reducing swelling of lymph nodes.

**18ml** € 22.00

**5pz x 4ml** € 54.00