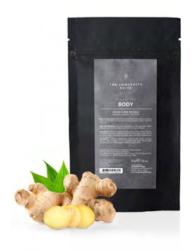

# **TEA** BODY

It speeds up the metabolism and keeps the sense of hunger under control.

Contains: Rosemary, Nettle leaves, Rosehip peels, Rooibos, Lavender flowers, Ginger pieces, fermented Pu Erh Tea, Mate, Fennel seeds, Licorice root, Cinnamon, Pepper, Cardamom pods, Cloves.