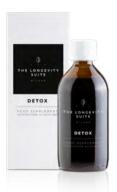

# **DETOX (Harmonize)**

For a deep purification and detoxification of the body from the inside out, in a gentle and natural way. It helps to unblock basal metabolism, improve liver function and lipid profile and reduce abdominal bloating.

Food supplement based on concentrated extracts of 10 plants: Milk Thistle, Artichoke, Dandelion and Fillanto are a valid support for liver function; Burdock, Fumaria and Sarsaparilla contribute to the purifying functions of the body and the well-being of the skin; Birch, Lespedeza and Horseradish are useful for the drainage of body fluids; Dandelion also helps the regularity of intestinal transit and Artichoke facilitates digestive functions.

It is recommended to take 10 ml of product diluted in at least 200 ml of water in the morning on an empty stomach.