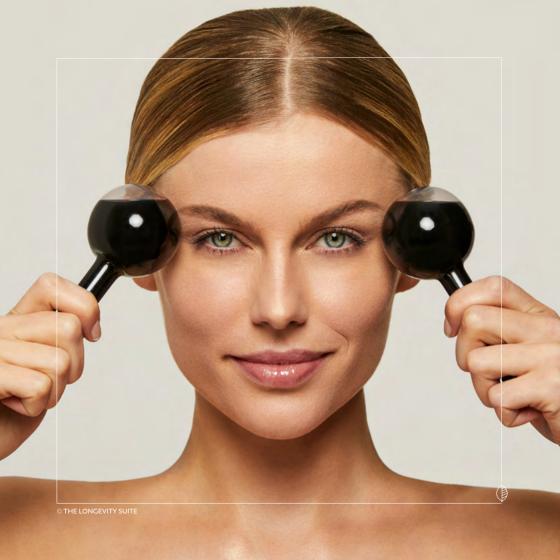

# **CRYO SPHERE COOL SCULPTING DEVICE**

Cryo Sphere is the innovative device to amplify the anti-aging effect of your beauty routine thanks to the power of cold. Used on the face, neck and the area around the eyes, it is useful for improving circulation and plumping, eliminating toxins, deflating bags and dark circles, soothing irritated skin, plumping and firming the tone of the face, instantly illuminating the appearance.

#### MASSAGE TECHNIQUES

#### LIFTING MASSAGE

Upward movements promote a lifting action for younger, firmer and more luminous skin.

#### LYMPHATIC MASSAGE

Downward movements stimulate lymphatic drainage, reducing swelling of lymph nodes.

**18ml** € 22.00

**5pz x 4ml** € 54.00