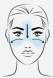

#### MASSAGE TECHNIQUES

#### LIFTING MASSAGE

Upward movements promote a lifting action for younger, firmer and more luminous skin.

#### LYMPHATIC MASSAGE

Downward movements stimulate lymphatic drainage, reducing swelling of lymph nodes.

**18ml** € 22.00

**5pz x 4ml** € 54.00