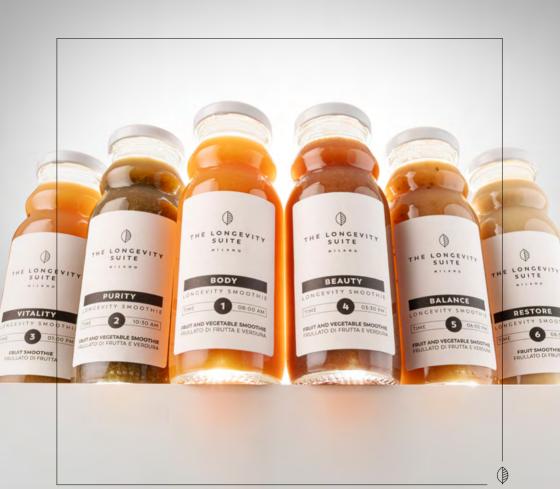

# **DETOX SMOOTHIE KIT**

Purify your body with the power of nature and the effect of a semi-fast within everyone's reach.

Smoothies of fresh fruit and vegetables, of the greatest quality, with the addition of functional nutrients. Produced in a natural way, deriving simply from ripe fruit and vegetables and without the use of preservatives, dyes, additives and acidifiers.

The detox program consists of 6 Smoothies (**Body**, **Purity**, **Vitality**, **Beauty**, **Balance** and **Restore**) to be consumed within a day, ideal for those who, for the first time, want to experience the benefits of a semi-fast and reactivate the metabolic processes filling up on vitamins, minerals and antioxidants.

✓ 100% VEGETAL

- **☑** ECO FRIENDLY & PLASTIC FREE
- HARVESTED FRUIT AND VEGETABLES AT RIPENING
- SUGAR, PRESERVATIVES, DYES, ADDITIVES - FREE Contains naturally occurring sugars

KIT LIGHT 6x 220ml

€.39.00