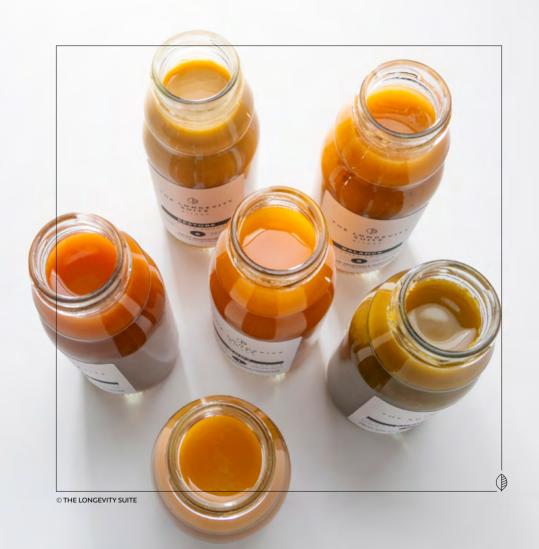

# **DETOX SMOOTHIE KIT**

Purify your body with the power of nature and the effect of a semi-fast within everyone's reach.

Smoothies of fresh fruit and vegetables, of the greatest quality, with the addition of functional nutrients. Produced in a natural way, deriving simply from ripe fruit and vegetables and without the use of preservatives, dyes, additives and acidifiers.

The detox program consists of 6 Smoothies (**Body**, **Purity**, **Vitality**, **Beauty**, **Balance** and **Restore**) to be consumed within a day, ideal for those who, for the first time, want to experience the benefits of a semi-fast and reactivate the metabolic processes filling up on vitamins, minerals and antioxidants.