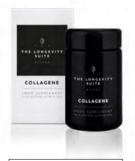

# COLLAGENE

Food supplement based on important nutrients to ensure the health of skin, hair, tendons, bones, cartilage and nails.

Contains Hydrolyzed Marine Collagen, Chondroitin Sulphate and Hyaluronic Acid; Vitamin C which contributes to the physiological formation of collagen for the normal function of the skin and cartilage, Copper which helps maintaining healthy connective tissues and Zinc which contributes to maintaining a healthy skin and, together with Vitamin C and Copper, promotes the protection of cells from oxidative stress.

It is recommended to take 2 tablets a day, 1 at breakfast and 1 at dinner.