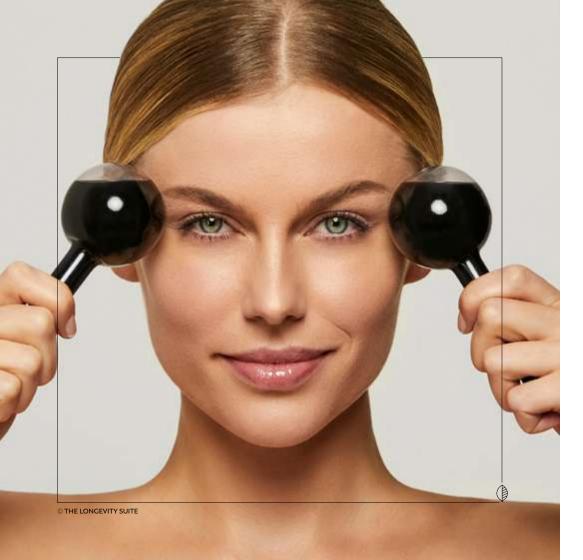

#### **CRYO SPHERE COOL SCULPTING DEVICE**

Cryo Sphere is the innovative device to amplify the anti-aging effect of your beauty routine thanks to the power of cold. Used on the face, neck and the area around the eyes, it is useful for improving circulation and plumping, eliminating toxins, deflating bags and dark circles, soothing irritated skin, plumping and firming the tone of the face, instantly illuminating the appearance.

### **MASSAGE TECHNIQUES**

#### LIFTING MASSAGE

Upward movements promote a lifting action for younger, firmer and more luminous skin.

#### LYMPHATIC MASSAGE

Downward movements stimulate lymphatic drainage, reducing swelling of lymph nodes.

**18ml** € 18.00

**5pz x 4ml** € 45.00