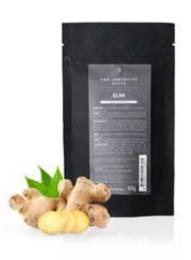

It is recommended to take 2 tablets a day, 1 at breakfast and 1 at dinner.

**NATURALLY SLIM** 

Designed to help reduce visceral fat and lose weight. It contributes to blood sugar control by increasing insulin sensitivity, and to reduce the sense of nervous hunger and to regulate the circadian rhythm.

Food supplement containing: *Gymnema Sylvestre* and *Griffonia* to support the control of the sense of hunger and lipid metabolism, *Matè* and *NOPAL* for the balance of body weight and *Green Coffee* with a tonic action and metabolic support. It contains *Spirulina Algae* which has an immunostimulating, antioxidant and adaptogenic action and *Chromium* which contributes to the maintenance of normal blood glucose levels.

It is recommended to take 2 tablets a day, before meals.

**60tbs** € 40.00