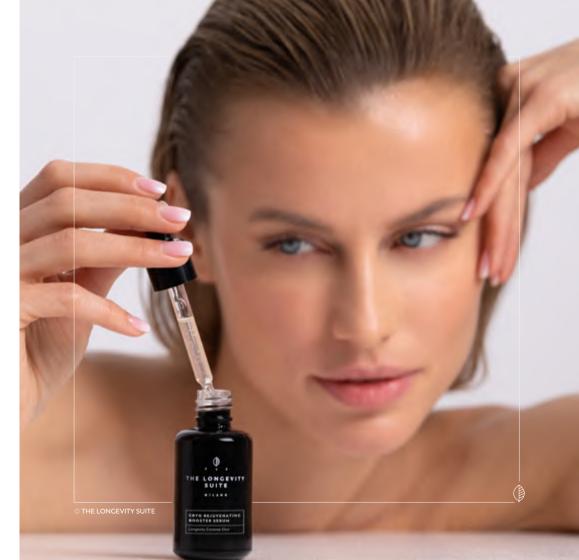

#### **CRYO REJUVENATING BOOSTER SERUM**

#### Anti-gaing and revitalizing serum.

Intensive anti-aging serum suitable for all skin types, formulated with functional ingredients that act mainly on the phenomenon of inflammation, to counteract chronic micro-inflammation, restore antioxidant defenses and stimulate cellular renewal

Contains: Replexium, Et-VIT C. Eperuline, Hyaluronic Acid, Betaine and Allantoin.

- Reduces the depth of wrinkles
- Improves elasticity and firmness
- Uniforms the complexion of the skin
- Strengthens antioxidant defenses and improves skin trophism

For all skin types

0% parabens, petrolatum, silicones, PEG, PPG, SLS, SLES,