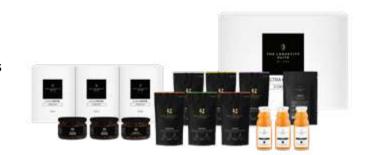

# **ULTRA DETOX 3 DAYS KIT**

Ultra Detox 3 Days Kit is the result of years of scientific research in the field of intermittent fasting (IER - Intermittent Energy Restriction). The complete kit has been designed for those who want a deeper detoxification and a metabolic reset.

Intermittent fasting consists of alternating phases of strong caloric restriction with phases of normal nutrition. Longevity semi-fasting was created to make intermittent fasting easier, affordable and compatible with anyone's lifestyle. The program is divided into 3 consecutive days in which you will have to eat and drink only the products contained in the kit: plant-based drinks, soups, dried fruit and herbal teas designed to maximize the effects of the semi-fast, ensure the right intake of nutrients and minimize the inconvenience of reduced food intake.

1 x WELL MIX DRIED FRUIT MIX

1x TEA PURITY 2 x SHELLED ALMONDS

- **RICH IN FIBERS**
- LACTOSE FREE
- **GLUTEN FREE**
- NO ADDED SUGARS Contains naturally occurring sugars

€ 150.00