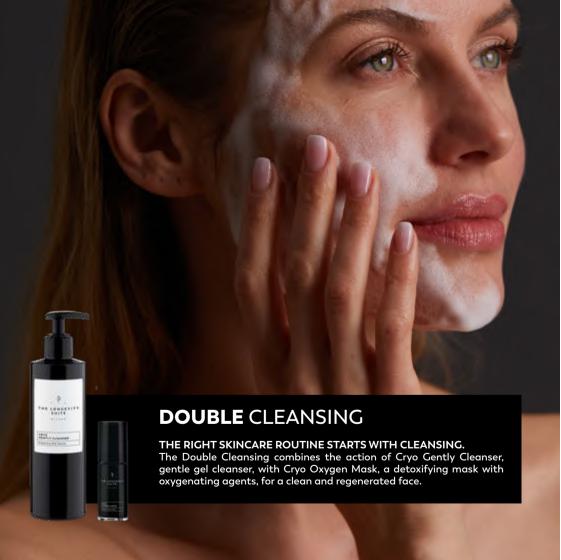

# **CRYO GENTLY CLEANSER**

#### Delicate restorative cleansing gel.

Effective cleansing formula, suitable for daily cleansing of even the most sensitive skin. In addition to gently removing impurities and make-up residues, it tones and moisturizes the skin leaving it soft and radiant thanks to emollient and softening ingredients.

# CRYO OXYGEN MASK

#### $Detoxifying \ and \ oxygenating \ face \ mask.$

Formulated to purify in depth, stimulate cellular respiration of the tissue and promote the natural regenerative capacity of the skin. It helps to counteract the loss of elasticity and shine generated by chronic microinflammation, aging and pollution.