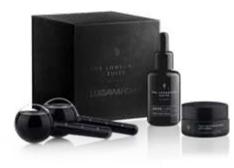

#### LIMITED EDITION

The Limited Edition The Longevity Suite x Luisaviaroma Box contains the skincare routine designed to prevent the signs of aging and give the face and eyes more luminosity and vitality. This is achieved thanks to the synergy of AOX3 CUBE Ultra Active Serum which is formulated with antioxidant, anti-aging and ultra-repairing active ingredients, and Cryo Rejuvenating Eye Cream, an anti-aging eye contour cream which helps reducing bags, dark circles and hydrating the eye area. The treatment in completed with the Cryo Sphere Cool Sculpting Device to eliminate toxins, firm and enhance the overall anti-aging effect thanks to the power of cold.

#### 0 STEP1

#### AOX3 CUBE Ultra Active Serum - 30ml

Serum formulated with antioxidant, anti-aging and ultra-repairing active ingredients.

#### STEP 2

#### Cryo Rejuvenating Eye Cream - 15ml

Specific anti-aging treatment to reduce bags under the eyes and to counteract the loss of skin tone and elasticity around the eye area.

#### 0 STEP3

#### Cryo Sphere Cool Sculpting Device

An innovative device designed to amplify the antiaging effect of the skincare routine thanks to the power of cold.

After applying AOX 3 CUBE Ultra Active Serum and Cryo Rejuvenating Eye Cream, gently massage the face, eye area, neck and neckline with Cryo Sphere Cool Sculpting Device for 5/10 minutes.