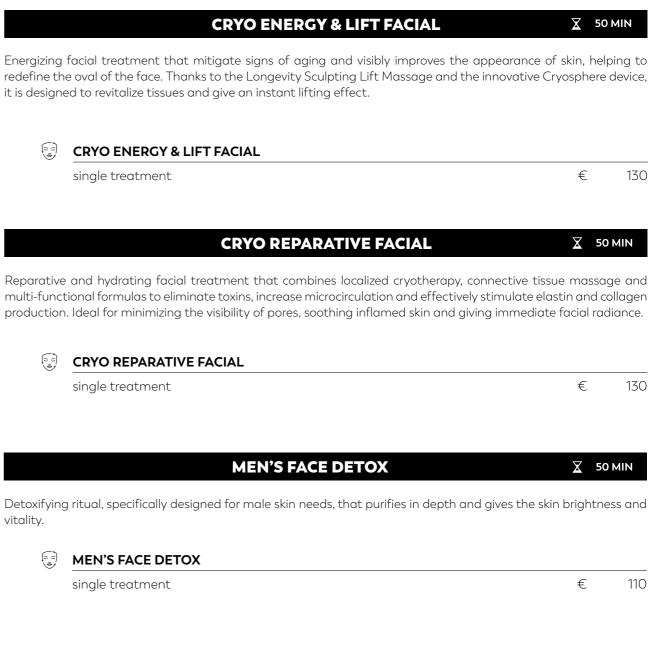

When: to stimulate skin renewal.

Frequency: once a week for 6 weeks.

75 €

**FACE TREATMENTS** 

redefine the oval of the face. Thanks to the Longevity Sculpting Lift Massage and the innovative Cryosphere device, it is designed to revitalize tissues and give an instant lifting effect.

### **CRYO ENERGY & LIFT FACIAL**

single treatment

### **CRYO REPARATIVE FACIAL**

multi-functional formulas to eliminate toxins, increase microcirculation and effectively stimulate elastin and collagen production. Ideal for minimizing the visibility of pores, soothing inflamed skin and giving immediate facial radiance.

### **CRYO REPARATIVE FACIAL**

single treatment

## **MEN'S FACE DETOX**

vitality.

single treatment