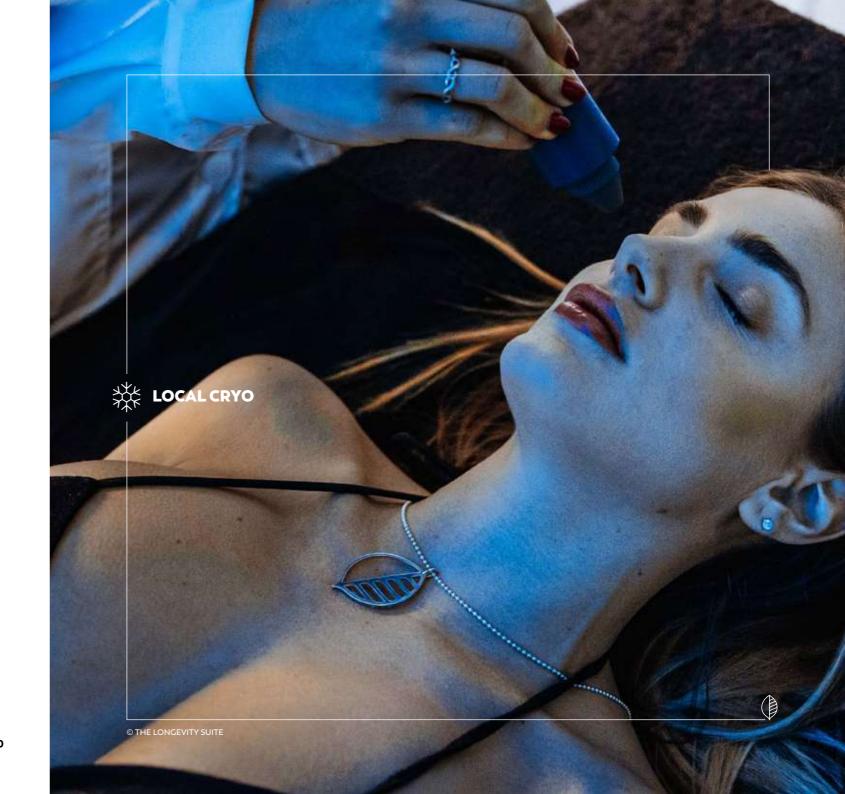

# LOCAL CRYO

E' un trattamento che prevede l'utilizzo di aria fredda secca a -32 °C su aree circoscritte del corpo. Le basse temperature apportano numerosi benefici al corpo grazie al miglioramento del microcircolo ed una migliore ossigenazione della zona trattata. E' ideale combinare il trattamento localizzato con il trattamento Cryosuite Total Body.

#### ll trattamento è utile per:

- Migliorare il microcircolo
- Aumentare l'ossigenazione della zona trattata
- Incrementare il tono e l'elasticità della pelle