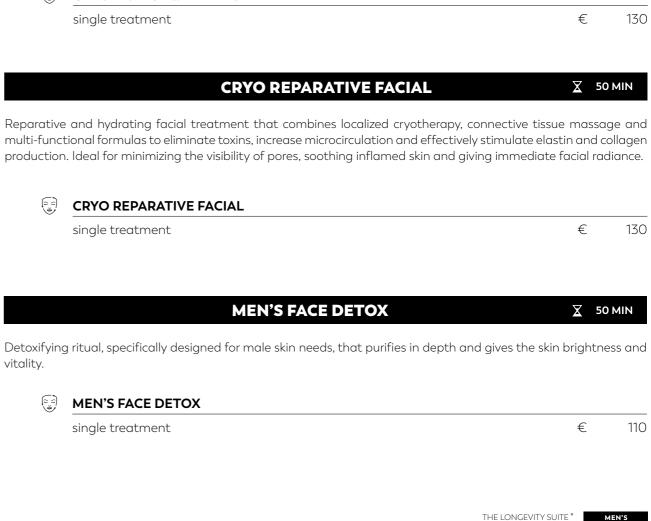

# **CRYO REPARATIVE FACIAL**

multi-functional formulas to eliminate toxins, increase microcirculation and effectively stimulate elastin and collagen production. Ideal for minimizing the visibility of pores, soothing inflamed skin and giving immediate facial radiance.

**CRYO REPARATIVE FACIAL** 

single treatment

# **MEN'S FACE DETOX**

Detoxifying ritual, specifically designed for male skin needs, that purifies in depth and gives the skin brightness and vitality.

single treatment

🛛 50 MIN