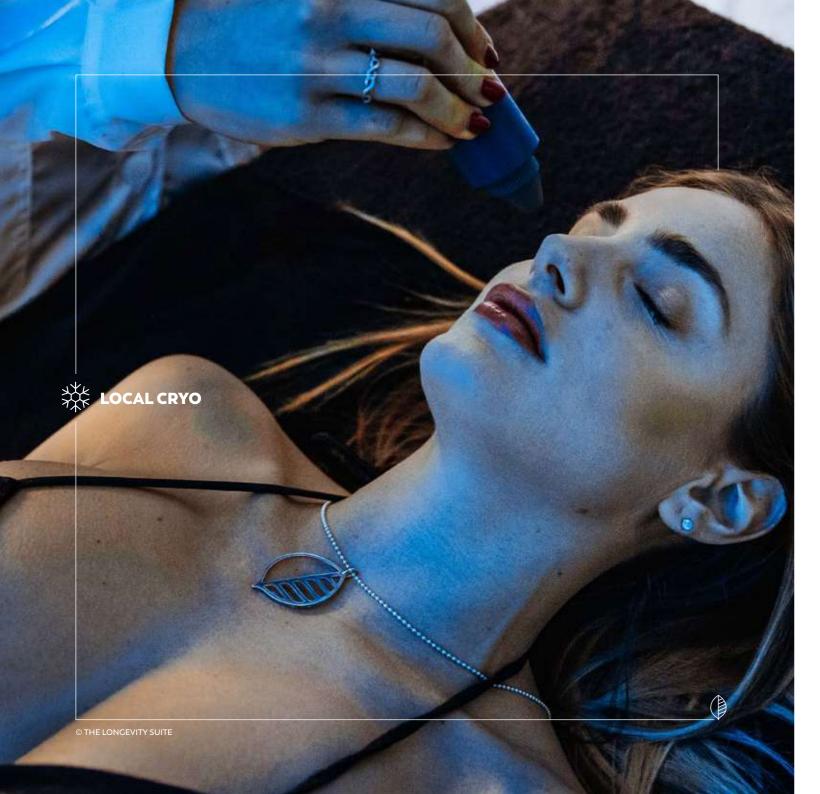

# LOCAL CRYO

Localized cold treatment is a procedure which involves the use of localized dry cold air at -32 °C on limited areas of the body. Low temperatures bring numerous benefits including improved oxygenation e microcirculation. It is ideal to combine localized cold with systemic whole-body Cryosuite.

#### The treatment is indicated for:

- Improving microcirculation
- Increase oxygenation of a specific area 0
- Visibly upgrade skin tone and appearance