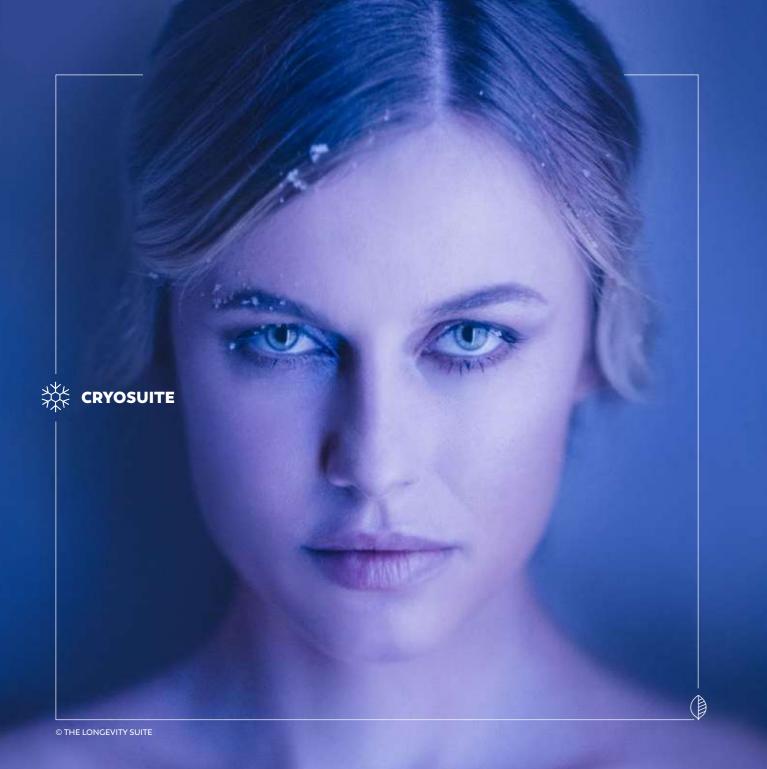

# CRYOSUITE

Whole body Cryosuite treatment involves keeping the whole body in a cold room with temperatures ranging from -85 °C to -95 °C for a time interval between 3 and 5 minutes. Short-term cooling promotes a large number of positive reactions in the body thanks to the increased circulatory response of both the blood and the lymphatic flow.

#### The treatment is helpful for:

- Increasing sports performance and reducing recovery time
- Facilitating weight loss and improving body composition
- Burning up calories and accelerating the basal metabolic rate
- **0** Rejuvenating skin appearance driven by a greater collagen production
- Improving circulation and drainage of the lower limbs
- Detoxifying and reducing oxidative stress
- Improving mood and mental well-being