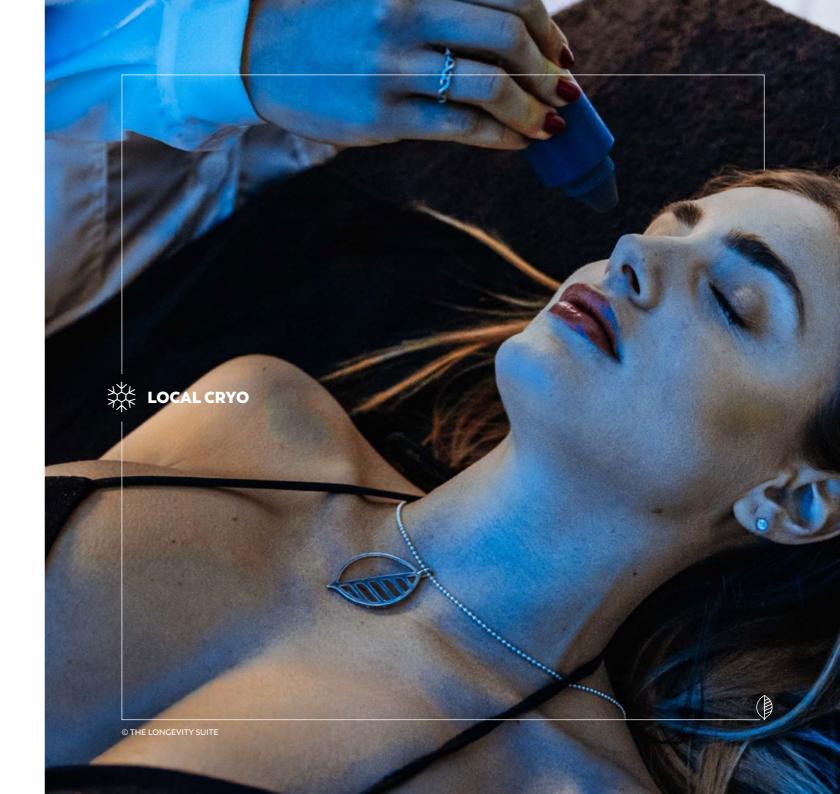

# LOCAL CRYO

🛛 10 MIN

Localized cold treatment is a procedure which involves the use of localized dry cold air at -32 °C on limited areas of the body. Low temperatures bring numerous benefits including improved oxygenation e microcirculation. It is ideal to combine localized cold with systemic whole-body Cryosuite.

#### The treatment is indicated for:

- Improving microcirculation
- Increase oxygenation of a specific area
- Visibly upgrade skin tone and appearance

### ₩ LOCAL CRYO

single session

35